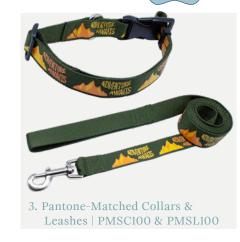

Full-Color Luxury.

The ethical alternative to your favorite leather goods.

Above: A) PBAN100, MOQ 250 qty | B) PDT100, MOQ 250 qty | C) TBDTOY100, MOQ 250 qty | D) CKBLANKET100, MOQ 50 qty

Opposite: 1) LVLDWBD100, MOQ 250 qty | 2) CPB100, MOQ 250 qty | 3) PMSC100, MOQ 250 qty & PMSL100, MOQ 250 qty | 4) FCC100, MOQ 250 qty & FCL100, MOQ 250 qty | 5) DB100, MOQ 250 qty | 6) TBDTOY100, MOQ 250 qty