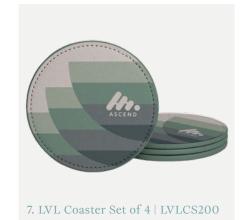

Opposite: 1) LVLDMAT100, MOQ 100 qty | 2) LVLCW100, MOQ 250 qty | 3) LVLLS100, MOQ 250 qty | 4) LVLPC100, MOQ 250 qty | 5) LVLNB100, MOQ 100 qty | 6) LVLVT100, MOQ 250 qty | 7) LVLCS200, MOQ 250 qty | 8) LVLMP100, MOQ 250 qty