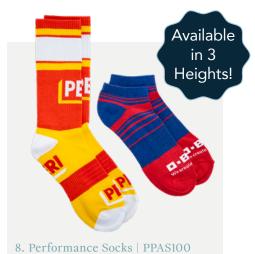

Above: A, D) PDS501, MOQ 100 qty | B) PAS502, MOQ 100 qty | C) FZS100, MOQ 250 qty | E) PMCS100, MOQ 100 qty | F, H) CFAS100, MOQ 250 qty | G) PAN100, MOQ 100 qty

Opposite: 1) PDS501, MOQ 100 qty | 2) PAN100, MOQ 100 qty | 3) DTGS100, MOQ 100 qty | 4) CFAS100, MOQ 250 qty | 5) PAS502, MOQ 100 qty | 6) DTGA100, MOQ 250 qty | 7) MCS100, MOQ 100 qty | 8) PPAS100, MOQ 250 qty | 9) FZS100, MOQ 250 qty