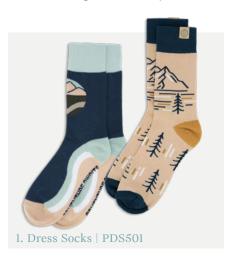

Above: A, D) PDS501, MOQ 100 qty | B) PAS502, MOQ 100 qty | C) FZS100, MOQ 250 qty | E) PMCS100, MOQ 100 qty | F, H) CFAS100, MOQ 250 qty | G) PAN100, MOQ 100 qty

Opposite: 1) PDS501, MOQ 100 qty | 2) PAN100, MOQ 100 qty | 3) DTGS100, MOQ 100 qty | 4) CFAS100, MOQ 250 qty | 5) PAS502, MOQ 100 qty | 6) DTGA100, MOQ 250 qty | 7) MCS100, MOQ 100 qty | 8) PPAS100, MOQ 250 qty | 9) FZS100, MOQ 250 qty

## Knock Their Socks Off This Holiday Season

Leave size guessing behind this year. Socks are the perfect way to spread warmth and cheer with your holiday gifts! With so many varieties to choose from - Dress Socks, Fuzzy Socks, Comfort Fit, and more - we have something for everyone!