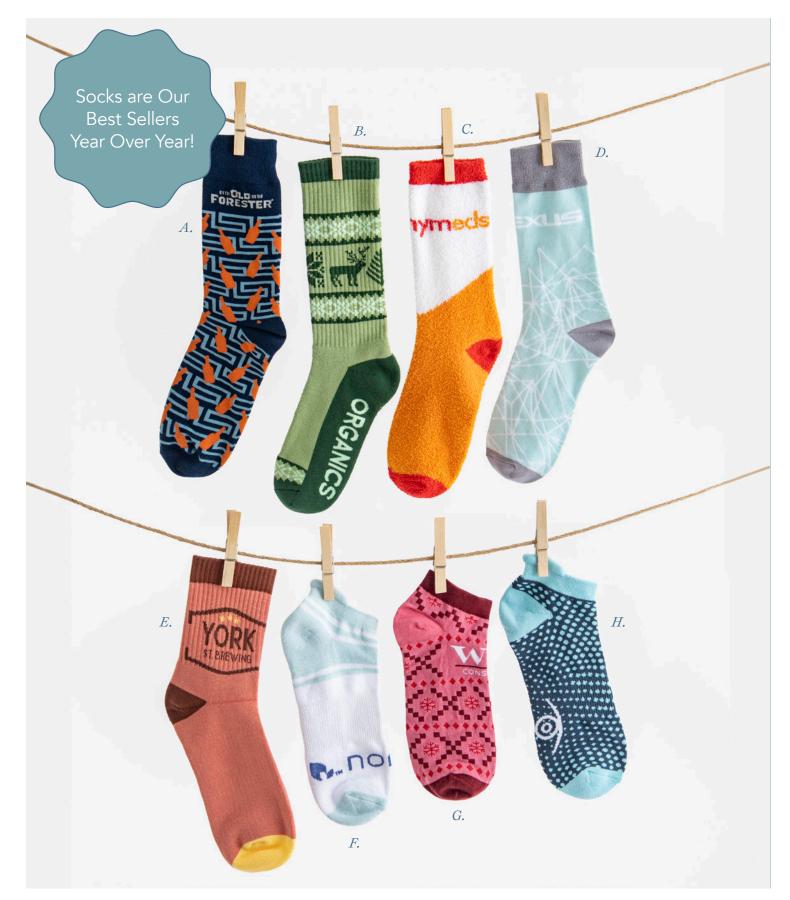

## Knock Their Socks Off This Holiday Season

Leave size guessing behind this year. Socks are the perfect way to spread warmth and cheer with your holiday gifts! With so many varieties to choose from - Dress Socks, Fuzzy Socks, Comfort Fit, and more - we have something for everyone!

Every pair of socks is made from scratch (with love).

Above: A, D) PDS501, MOQ 100 qty | B) PAS502, MOQ 100 qty | C) FZS100, MOQ 250 qty | E) PMCS100, MOQ 100 qty | F, H) CFAS100, MOQ 250 qty | G) PAN100, MOQ 100 qty

Opposite: 1) PDS501, MOQ 100 qty | 2) PAN100, MOQ 100 qty | 3) DTGS100, MOQ 100 qty | 4) CFAS100, MOQ 250 qty | 5) PAS502, MOQ 100 qty | 6) DTGA100, MOQ 250 qty | 7) MCS100, MOQ 100 qty | 8) PPAS100, MOQ 250 qty | 9) FZS100, MOQ 250 qty