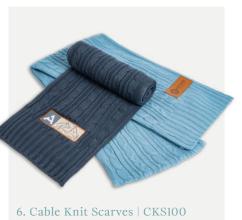

Above: A) Waffle Knit Scarves, WKS100, MOQ 250 qty | B) Waffle Knit Beanies, WKB100, MOQ 250 qty | C) Cable Knit Scarves, CKS100, MOQ 250 qty

Above: A, G, I) PWS100, MOQ 250 qty | B, H) WKB100, MOQ 250 qty | C) PBJ100, MOQ 250 qty | D) PBJ101, MOQ 250 qty | E) PTG701, MOQ 250 qty | F) RKB100, MOQ 250 qty | J) PMM100, MOQ 250 qty | K) WKS100, MOQ 250 qty