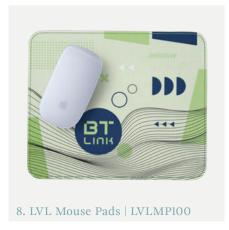

Opposite: 1) LVLDMAT100, MOQ 100 qty | 2) LVLCW100, MOQ 250 qty | 3) LVLLS100, MOQ 250 qty | 4) LVLPC100, MOQ 250 qty | 5) LVLNB100, MOQ 100 qty | 6) LVLVT100, MOQ 250 qty | 7) LVLCS200, MOQ 250 qty | 8) LVLMP100, MOQ 250 qty