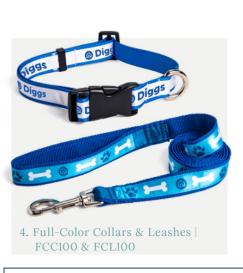

Full-Color Luxury.

The ethical alternative to your favorite leather goods.

Above: A) PBAN100, MOQ 250 qty | B) PDT100, MOQ 250 qty | C) TBDTOY100, MOQ 250 qty | D) CKBLANKET100, MOQ 50 qty

Opposite: 1) LVLDWBD100, MOQ 250 qty | 2) CPB100, MOQ 250 qty | 3) PMSC100, MOQ 250 qty & PMSL100, MOQ 250 qty | 4) FCC100, MOQ 250 qty & FCL100, MOQ 250 qty | 5) DB100, MOQ 250 qty | 6) TBDTOY100, MOQ 250 qty