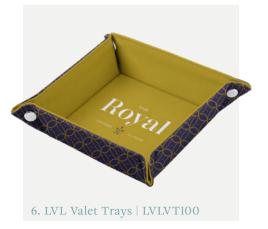

Opposite: 1) LVLDMAT100, MOQ 100 qty | 2) LVLCW100, MOQ 250 qty | 3) LVLLS100, MOQ 250 qty | 4) LVLPC100, MOQ 250 qty | 5) LVLNB100, MOQ 100 qty | 6) LVLVT100, MOQ 250 qty | 7) LVLCS200, MOQ 250 qty | 8) LVLMP100, MOQ 250 qty