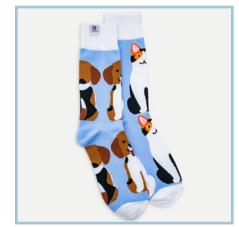

#### Go-to Gifts for the Pet Lover

Don't forget your furry friends this holiday season! Our delightful and custom selection of pet gifts ensures that your four-legged companions feel the love too. From cozy accessories to fun toys, we have everything to make their tails wag with joy!

Add Any Full-Color Custom Design to Make the Paw-fect Pet Set!

14 | Unwrap the Magic of Branded Merchandise 2024 Holiday Gift Guide | 15