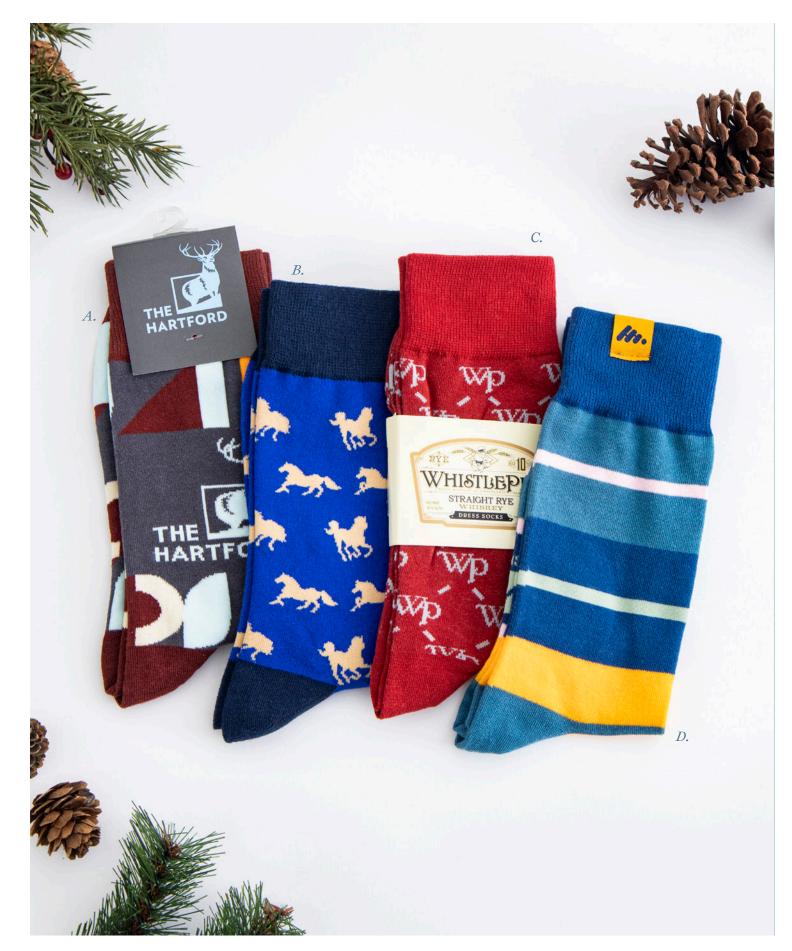

## Knock Their Socks Off This Holiday Season

Leave size guessing behind this year. Socks are the perfect way to spread warmth and cheer with your holiday gifts! With so many varieties to choose from - Dress Socks, Fuzzy Socks, Comfort Fit, and more - we have something for everyone!

Every pair of socks is made from scratch (with love).

## Perfectly Upgrade Each Pair

Elevate your sock game with personalized packaging and retail add-ons. From wrap tags to hang tags - create something that will leave a lasting impression.

There are so many options to choose from - bere are some of our favorites!