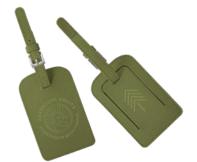

10 | Unwrap the Magic of Branded Merchandise 2024 Holiday Gift Guide | 11

Above: A) LVLGP100, MOQ 250 qty | B) LVLDK100, MOQ 250 qty | C) LVLBOK100, MOQ 250 qty | D, E) LVLKC101 & LVLKC100, MOQ 250 qty | F) LVLKR100, MOQ 250 qty | G) LVLCW100, MOQ 250 qty | H) LVLLT100, MOQ 250 qty

#### LVL Vegan Leather Line

Celebrate the season with the elegance of handcrafted premium vegan leather! Our LVL Line provides a chic, cruelty-free alternative to traditional leather goods. With endless full-color customization options, your brand will shine bright, bringing joy to every recipient.