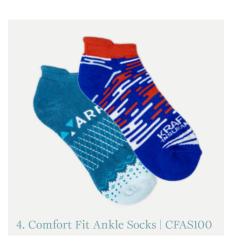

Above: A, D) PDS501, MOQ 100 qty | B) PAS502, MOQ 100 qty | C) FZS100, MOQ 250 qty | E) PMCS100, MOQ 100 qty | F, H) CFAS100, MOQ 250 qty | G) PAN100, MOQ 100 qty

Opposite: 1) PDS501, MOQ 100 qty | 2) PAN100, MOQ 100 qty | 3) DTGS100, MOQ 100 qty | 4) CFAS100, MOQ 250 qty | 5) PAS502, MOQ 100 qty | 6) DTGA100, MOQ 250 qty | 7) MCS100, MOQ 100 qty | 8) PPAS100, MOQ 250 qty | 9) FZS100, MOQ 250 qty

## Knock Their Socks Off This Holiday Season

Leave size guessing behind this year. Socks are the perfect way to spread warmth and cheer with your holiday gifts! With so many varieties to choose from - Dress Socks, Fuzzy Socks, Comfort Fit, and more - we have something for everyone!