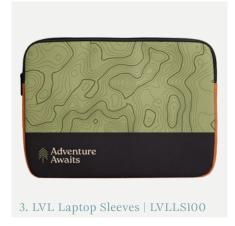

Opposite: 1) LVLDMAT100, MOQ 100 qty | 2) LVLCW100, MOQ 250 qty | 3) LVLLS100, MOQ 250 qty | 4) LVLPC100, MOQ 250 qty | 5) LVLNB100, MOQ 100 qty | 6) LVLVT100, MOQ 250 qty | 7) LVLCS200, MOQ 250 qty | 8) LVLMP100, MOQ 250 qty