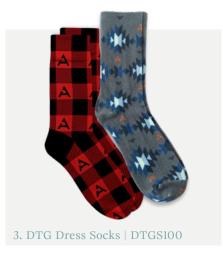

Above: A, D) PDS501, MOQ 100 qty | B) PAS502, MOQ 100 qty | C) FZS100, MOQ 250 qty | E) PMCS100, MOQ 100 qty | F, H) CFAS100, MOQ 250 qty | G) PAN100, MOQ 100 qty

Opposite: 1) PDS501, MOQ 100 qty | 2) PAN100, MOQ 100 qty | 3) DTGS100, MOQ 100 qty | 4) CFAS100, MOQ 250 qty | 5) PAS502, MOQ 100 qty | 6) DTGA100, MOQ 250 qty | 7) MCS100, MOQ 100 qty | 8) PPAS100, MOQ 250 qty | 9) FZS100, MOQ 250 qty

## Knock Their Socks Off This Holiday Season

Leave size guessing behind this year. Socks are the perfect way to spread warmth and cheer with your holiday gifts! With so many varieties to choose from - Dress Socks, Fuzzy Socks, Comfort Fit, and more - we have something for everyone!