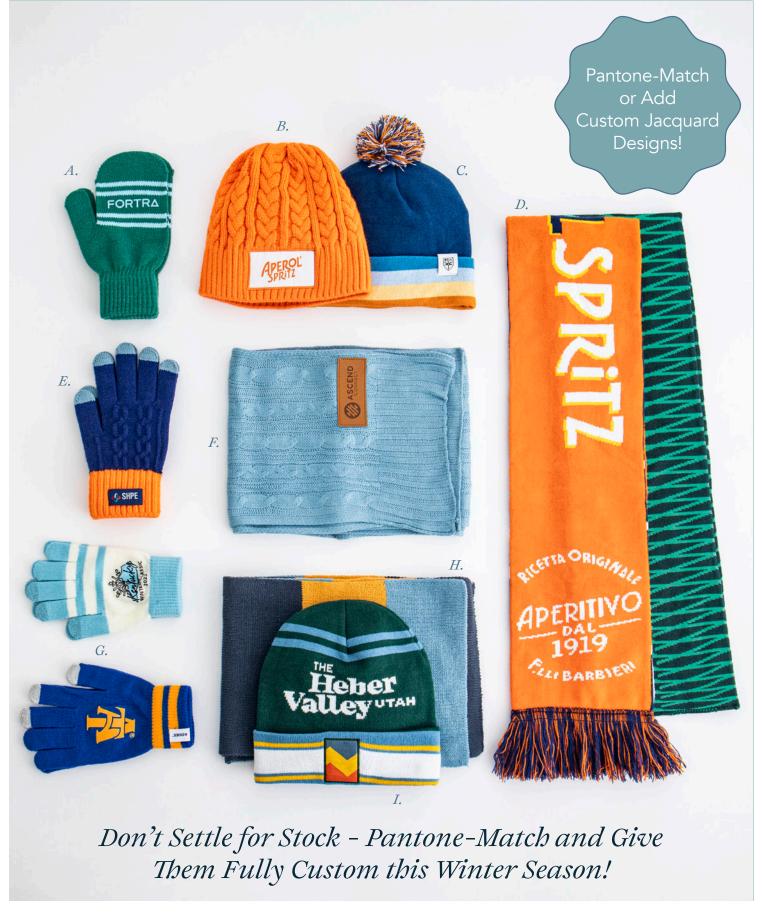

#### Winter Wearables

Give the gift of a holiday hug in every stitch! Complete your holiday look with our latest collection of cozy knitted accessories. They're the perfect finishing touch to spread warmth, cheer, and style all season long! Our custom Winter Wearables are made from scratch with your Pantone colors!

Create one-of-a-kind giveaways that suit your unique brand – no settling for stock colors or designs!

Above: A) PMM100, MOQ 250 qty | B) CABLE100, MOQ 250 qty | C, I) PBJ101, MOQ 250 qty | D) PWS100, MOQ 250 qty | E) CKG100, MOQ 250 qty | F) CKS100, MOQ 250 qty | G) PKG100, MOQ 250 qty | H) BWS100, MOQ 250 qty