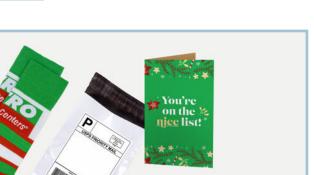

## Perfectly Upgrade Each Pair

Elevate your sock game with personalized packaging and retail add-ons. From wrap tags to hang tags - create something that will leave a lasting impression.

There are so many options to choose from - bere are some of our favorites!

Full-Color Wrap Tag

Personalized Sock Box

Woven Cuff Tag

Next Level

Customization.

Different Left & Right Designs

Dress Sock & Card Polymailer RPET Upgrades

Above: A) Dress Socks with Hang Tag, MOQ 100 qty | B) Standard Dress Socks, MOQ 100 qty | C) Dress Socks with Wrap Tag, MOQ 100 qty | D) Dress Socks with Woven Cuff Tag, MOQ 100 qty