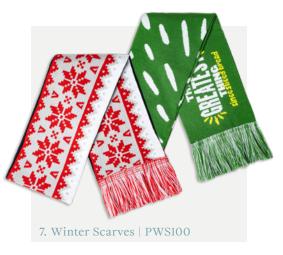

Above: A) Waffle Knit Scarves, WKS100, MOQ 250 qty | B) Waffle Knit Beanies, WKB100, MOQ 250 qty | C) Cable Knit Scarves, CKS100, MOQ 250 qty

Above: A, G, I) PWS100, MOQ 250 qty | B, H) WKB100, MOQ 250 qty | C) PBJ100, MOQ 250 qty | D) PBJ101, MOQ 250 qty | E) PTG701, MOQ 250 qty | F) RKB100, MOQ 250 qty | J) PMM100, MOQ 250 qty | K) WKS100, MOQ 250 qty

Opposite: 1) WKB100, MOQ 250 qty | 2) WKS100, MOQ 250 qty | 3) RKB100, MOQ 250 qty | 4) CKG100, MOQ 250 qty | 5) CABLE100, MOQ 250 qty | 6) CKS100, MOQ 250 qty | 7) PWS100, MOQ 250 qty | 8) PKG100, MOQ 250 qty | 9) PBJ101, MOQ 250 qty

Above: A) PMM100, MOQ 250 qty | B) CABLE100, MOQ 250 qty | C, I) PBJ101, MOQ 250 qty | D) PWS100, MOQ 250 qty | E) CKG100, MOQ 250 qty | F) CKS100, MOQ 250 qty | G) PKG100, MOQ 250 qty | H) BWS100, MOQ 250 qty