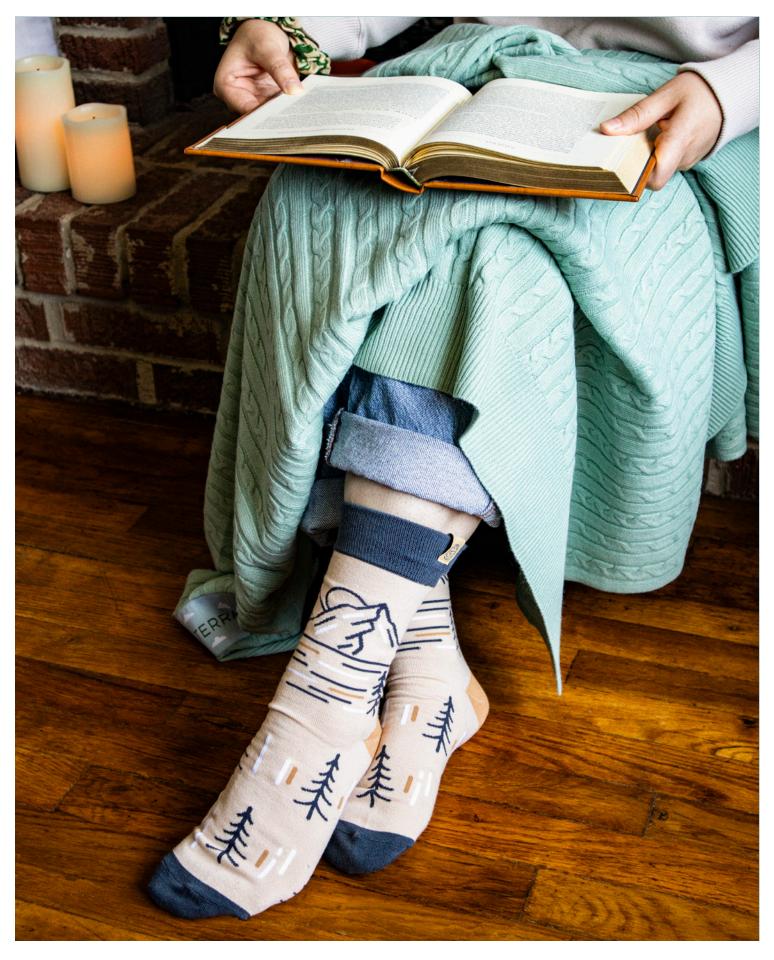

#### Winter Wearables

Give the gift of a holiday hug in every stitch! Complete your holiday look with our latest collection of cozy knitted accessories. They're the perfect finishing touch to spread warmth, cheer, and style all season long! Our custom Winter Wearables are made from scratch with your Pantone colors!

Create one-of-a-kind giveaways that suit your unique brand – no settling for stock colors or designs!