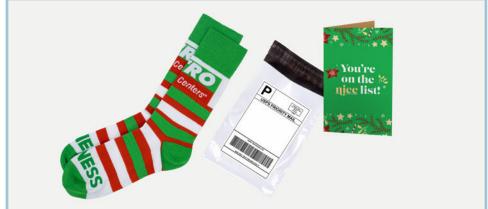

## Perfectly Upgrade Each Pair

Elevate your sock game with personalized packaging and retail add-ons. From wrap tags to hang tags - create something that will leave a lasting impression.

There are so many options to choose from - bere are some of our favorites!

Full-Color Wrap Tag

Personalized Sock Box

Woven Cuff Tag

Next Level

Customization.

Different Left & Right Designs

Dress Sock & Card Polymailer RPET Upgrades

Above: A) Dress Socks with Hang Tag, MOQ 100 qty | B) Standard Dress Socks, MOQ 100 qty | C) Dress Socks with Wrap Tag, MOQ 100 qty | D) Dress Socks with Woven Cuff Tag, MOQ 100 qty