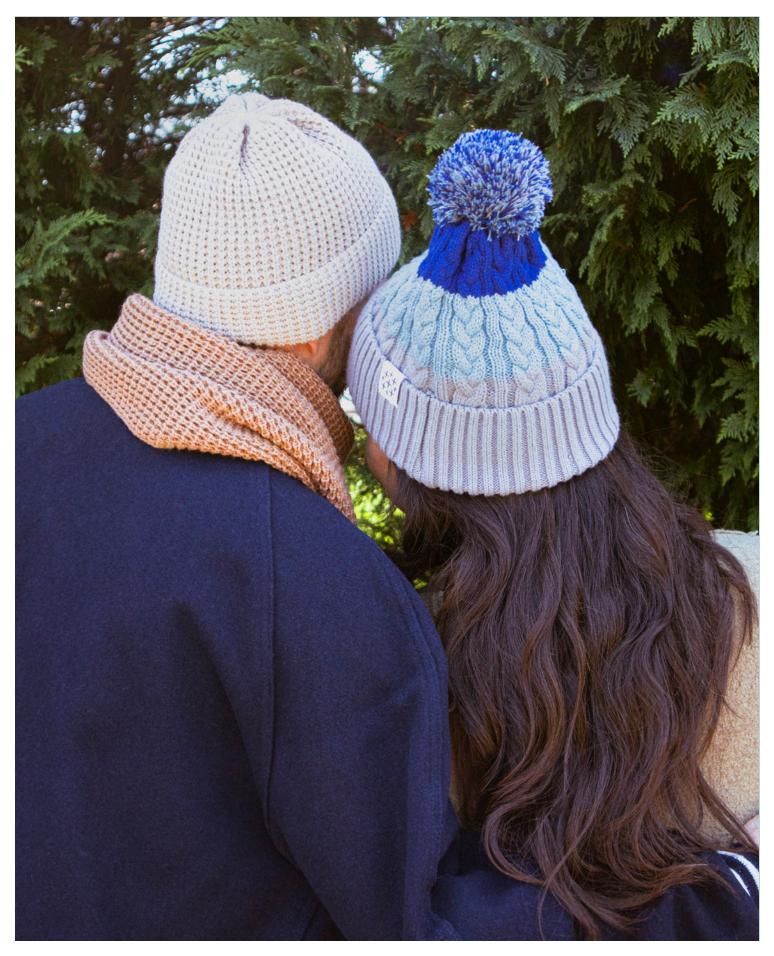

#### Winter Wearables

Give the gift of a holiday hug in every stitch! Complete your holiday look with our latest collection of cozy knitted accessories. They're the perfect finishing touch to spread warmth, cheer, and style all season long! Our custom Winter Wearables are made from scratch with your Pantone colors!

Create one-of-a-kind giveaways that suit your unique brand – no settling for stock colors or designs!