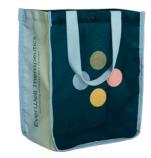

#### Expand Your Eco-Friendly Giving

Embrace the spirit of giving, while minimizing your carbon footprint. We offer items made from recycled canvas, organic cotton and RPET materials, ensuring your holiday gifts are as kind to the planet as they are delightful for your recipients. Choose thoughtful, eco-conscious gifts and help create a greener world.

Give the Gift of Sustainability.

7. Recycled Canvas Duffel Bags

High-quality, eco-friendly gifts that will get a ton of use and impressions in their lifetime!

Above: A) RCWINE100, MOQ 250 qty | B) ECOFLAT100, MOQ 250 qty