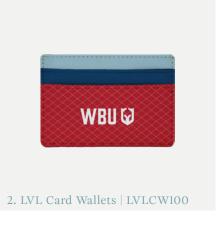

10 | Unwrap the Magic of Branded Merchandise 2024 Holiday Gift Guide | 11

Above: A) LVLGP100, MOQ 250 qty | B) LVLDK100, MOQ 250 qty | C) LVLBOK100, MOQ 250 qty | D, E) LVLKC101 & LVLKC100, MOQ 250 qty | F) LVLKR100, MOQ 250 qty | G) LVLCW100, MOQ 250 qty | H) LVLLT100, MOQ 250 qty

Opposite: 1) LVLDMAT100, MOQ 100 qty | 2) LVLCW100, MOQ 250 qty | 3) LVLLS100, MOQ 250 qty | 4) LVLPC100, MOQ 250 qty | 5) LVLNB100, MOQ 100 qty | 6) LVLVT100, MOQ 250 qty | 7) LVLCS200, MOQ 250 qty | 8) LVLMP100, MOQ 250 qty