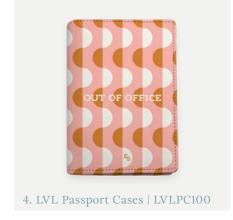

Opposite: 1) LVLDMAT100, MOQ 100 qty | 2) LVLCW100, MOQ 250 qty | 3) LVLLS100, MOQ 250 qty | 4) LVLPC100, MOQ 250 qty | 5) LVLNB100, MOQ 100 qty | 6) LVLVT100, MOQ 250 qty | 7) LVLCS200, MOQ 250 qty | 8) LVLMP100, MOQ 250 qty