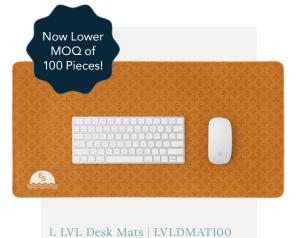

Opposite: 1) LVLDMAT100, MOQ 100 qty | 2) LVLCW100, MOQ 250 qty | 3) LVLLS100, MOQ 250 qty | 4) LVLPC100, MOQ 250 qty | 5) LVLNB100, MOQ 100 qty | 6) LVLVT100, MOQ 250 qty | 7) LVLCS200, MOQ 250 qty | 8) LVLMP100, MOQ 250 qty