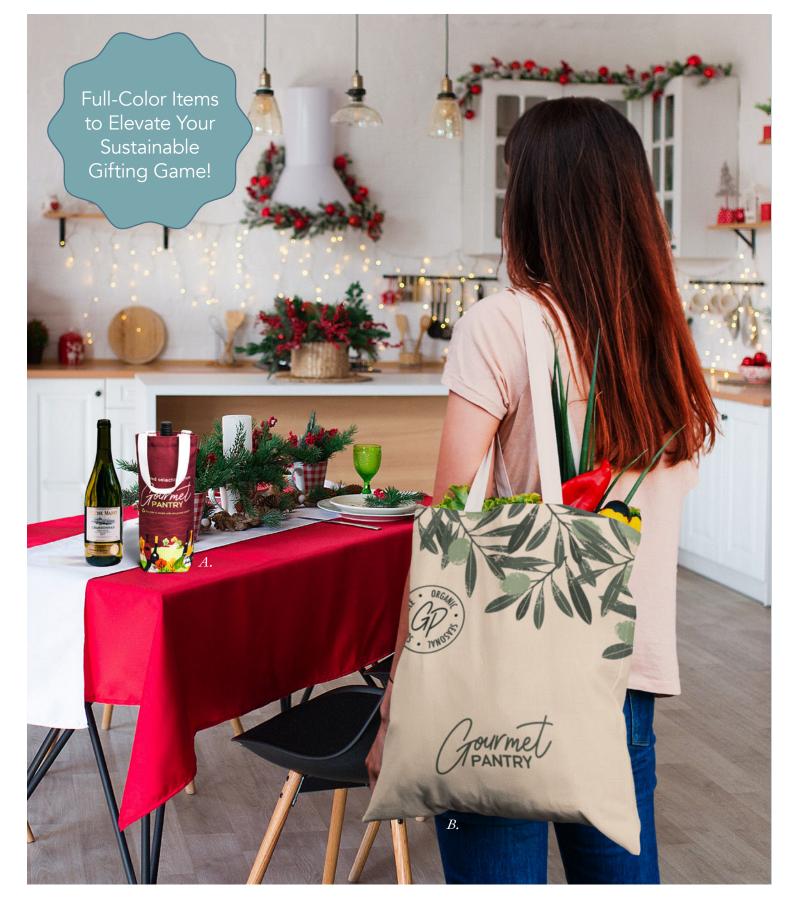

#### Expand Your Eco-Friendly Giving

Embrace the spirit of giving, while minimizing your carbon footprint. We offer items made from recycled canvas, organic cotton and RPET materials, ensuring your holiday gifts are as kind to the planet as they are delightful for your recipients. Choose thoughtful, eco-conscious gifts and help create a greener world.

Give the Gift of Sustainability.

7. Recycled Canvas Duffel Bags

High-quality, eco-friendly gifts that will get a ton of use and impressions in their lifetime!

Above: A) RCWINE100, MOQ 250 qty | B) ECOFLAT100, MOQ 250 qty