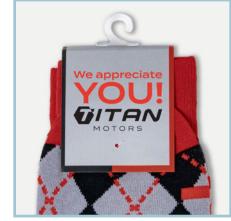

## Perfectly Upgrade Each Pair

Elevate your sock game with personalized packaging and retail add-ons. From wrap tags to hang tags - create something that will leave a lasting impression.

There are so many options to choose from - bere are some of our favorites!

Full-Color Wrap Tag

Personalized Sock Box

Woven Cuff Tag

Next Level

Customization.

Different Left & Right Designs

Dress Sock & Card Polymailer RPET Upgrades

Above: A) Dress Socks with Hang Tag, MOQ 100 qty | B) Standard Dress Socks, MOQ 100 qty | C) Dress Socks with Wrap Tag, MOQ 100 qty | D) Dress Socks with Woven Cuff Tag, MOQ 100 qty