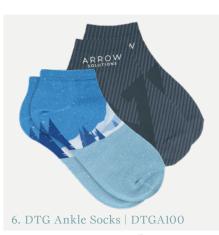

Above: A, D) PDS501, MOQ 100 qty | B) PAS502, MOQ 100 qty | C) FZS100, MOQ 250 qty | E) PMCS100, MOQ 100 qty | F, H) CFAS100, MOQ 250 qty | G) PAN100, MOQ 100 qty

Opposite: 1) PDS501, MOQ 100 qty | 2) PAN100, MOQ 100 qty | 3) DTGS100, MOQ 100 qty | 4) CFAS100, MOQ 250 qty | 5) PAS502, MOQ 100 qty | 6) DTGA100, MOQ 250 qty | 7) MCS100, MOQ 100 qty | 8) PPAS100, MOQ 250 qty | 9) FZS100, MOQ 250 qty