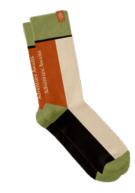

## Knock Their Socks Off This Holiday Season

Leave size guessing behind this year. Socks are the perfect way to spread warmth and cheer with your holiday gifts! With so many varieties to choose from - Dress Socks, Fuzzy Socks, Comfort Fit, and more - we have something for everyone!

Full-Color Wrap Tag

Personalized Sock Box

Woven Cuff Tag

Next Level

Customization.

Different Left & Right Designs

Dress Sock & Card Polymailer RPET Upgrades

Above: A) Dress Socks with Hang Tag, MOQ 100 qty | B) Standard Dress Socks, MOQ 100 qty | C) Dress Socks with Wrap Tag, MOQ 100 qty | D) Dress Socks with Woven Cuff Tag, MOQ 100 qty