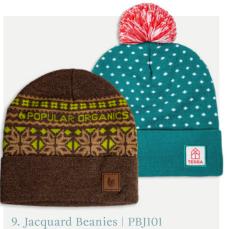

Above: A) Waffle Knit Scarves, WKS100, MOQ 250 qty | B) Waffle Knit Beanies, WKB100, MOQ 250 qty | C) Cable Knit Scarves, CKS100, MOQ 250 qty

Above: A, G, I) PWS100, MOQ 250 qty | B, H) WKB100, MOQ 250 qty | C) PBJ100, MOQ 250 qty | D) PBJ101, MOQ 250 qty | E) PTG701, MOQ 250 qty | F) RKB100, MOQ 250 qty | J) PMM100, MOQ 250 qty | K) WKS100, MOQ 250 qty

#### Winter Wearables

Give the gift of a holiday hug in every stitch! Complete your holiday look with our latest collection of cozy knitted accessories. They're the perfect finishing touch to spread warmth, cheer, and style all season long! Our custom Winter Wearables are made from scratch with your Pantone colors!