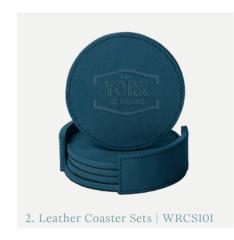

Above: A) LVLBK100, MOQ 250 qty | B) WRCS101, MOQ 100 qty | C) FCSB100, MOQ 250 qty

Opposite: 1) WRCS101, MOQ 100 qty | 2) LVLVT100, MOQ 250 qty | 3) SGWBM100, MOQ 50 qty | 4) POHO100, MOQ 250 qty | 5) OVMI100, MOQ 250 qty | 6) FCSB100, MOQ 250 qty | 7) RCWINE100, MOQ 250 qty | 8) LVLBK100, MOQ 250 qty | 9) LVLCS200, MOQ 250 qty

Opposite: 1) WRDK100, MOQ 100 qty | 2) WRCS101, \$37.50<sup>(R)</sup> @ 100 qty | 3) WRFP100, \$25.00<sup>(R)</sup> @ 100 qty | 4) WRKR100, \$12.08<sup>(R)</sup> @ 100 qty | 5) WRMP100, MOQ 100 qty | 6) WRGP100, MOQ 100 qty | 7) WRCP100, MOQ 100 qty | 8) WRNB100, MOQ 100 qty | 9) WRLT100, MOQ 100 qty