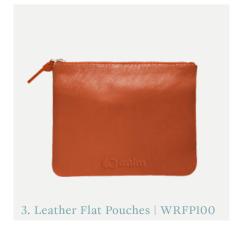

Opposite: 1) WRDK100, MOQ 100 qty | 2) WRCS101, \$37.50<sup>(R)</sup> @ 100 qty | 3) WRFP100, \$25.00<sup>(R)</sup> @ 100 qty | 4) WRKR100, \$12.08<sup>(R)</sup> @ 100 qty | 5) WRMP100, MOQ 100 qty | 6) WRGP100, MOQ 100 qty | 7) WRCP100, MOQ 100 qty | 8) WRNB100, MOQ 100 qty | 9) WRLT100, MOQ 100 qty