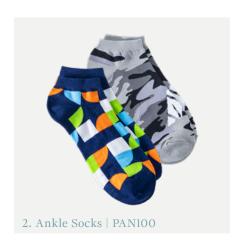

Above: A, D) PDS501, MOQ 100 qty | B) PAS502, MOQ 100 qty | C) FZS100, MOQ 250 qty | E) PMCS100, MOQ 100 qty | F, H) CFAS100, MOQ 250 qty | G) PAN100, MOQ 100 qty

Opposite: 1) PDS501, MOQ 100 qty | 2) PAN100, MOQ 100 qty | 3) DTGS100, MOQ 100 qty | 4) CFAS100, MOQ 250 qty | 5) PAS502, MOQ 100 qty | 6) DTGA100, MOQ 250 qty | 7) MCS100, MOQ 100 qty | 8) PPAS100, MOQ 250 qty | 9) FZS100, MOQ 250 qty

## Knock Their Socks Off This Holiday Season

Leave size guessing behind this year. Socks are the perfect way to spread warmth and cheer with your holiday gifts! With so many varieties to choose from - Dress Socks, Fuzzy Socks, Comfort Fit, and more - we have something for everyone!