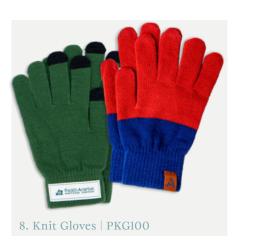

Opposite: 1) WKB100, MOQ 250 qty | 2) WKS100, MOQ 250 qty | 3) RKB100, MOQ 250 qty | 4) CKG100, MOQ 250 qty | 5) CABLE100, MOQ 250 qty | 6) CKS100, MOQ 250 qty | 7) PWS100, MOQ 250 qty | 8) PKG100, MOQ 250 qty | 9) PBJ101, MOQ 250 qty

#### **UNDER \$15 GIFT GUIDE**

Leather Key Rings MOQ 100 qty | WRKR100

Knit Gloves MOQ 250 qty | PKG100

Fuzzy Socks
MOQ 250 qty | FZS100

Pop! Packs
MOQ 250 qty | FCCB100

Inflatable Travel Pillows MOQ 250 qty | ITP100