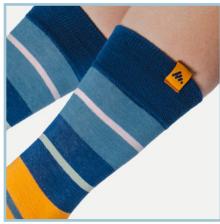

## Knock Their Socks Off This Holiday Season

Leave size guessing behind this year. Socks are the perfect way to spread warmth and cheer with your holiday gifts! With so many varieties to choose from - Dress Socks, Fuzzy Socks, Comfort Fit, and more - we have something for everyone!

Every pair of socks is made from scratch (with love).