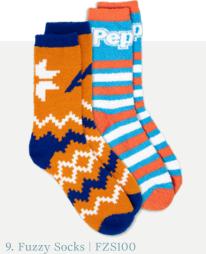

Above: A, D) PDS501, MOQ 100 qty | B) PAS502, MOQ 100 qty | C) FZS100, MOQ 250 qty | E) PMCS100, MOQ 100 qty | F, H) CFAS100, MOQ 250 qty | G) PAN100, MOQ 100 qty

Opposite: 1) PDS501, MOQ 100 qty | 2) PAN100, MOQ 100 qty | 3) DTGS100, MOQ 100 qty | 4) CFAS100, MOQ 250 qty | 5) PAS502, MOQ 100 qty | 6) DTGA100, MOQ 250 qty | 7) MCS100, MOQ 100 qty | 8) PPAS100, MOQ 250 qty | 9) FZS100, MOQ 250 qty

## Knock Their Socks Off This Holiday Season

Leave size guessing behind this year. Socks are the perfect way to spread warmth and cheer with your holiday gifts! With so many varieties to choose from - Dress Socks, Fuzzy Socks, Comfort Fit, and more - we have something for everyone!

Every pair of socks is made from scratch (with love).