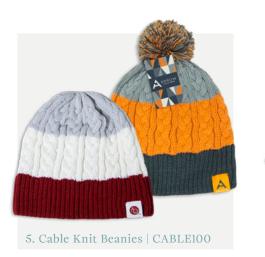

Opposite: 1) WKB100, MOQ 250 qty | 2) WKS100, MOQ 250 qty | 3) RKB100, MOQ 250 qty | 4) CKG100, MOQ 250 qty | 5) CABLE100, MOQ 250 qty | 6) CKS100, MOQ 250 qty | 7) PWS100, MOQ 250 qty | 8) PKG100, MOQ 250 qty | 9) PBJ101, MOQ 250 qty

Can Cozies
MOQ 250 qty | CC100

Mittens MOQ 250 qty | PMM100

LVL Luggage Tags MOQ 250 qty | LVLLT100

**Cable Knit Beanies** MOQ 250 qty | CABLE100