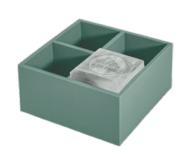

# WHERE DO YOU EXPERIENCE THE MOST HYGGE? 71% HOME | 29% OUT

Sources: Wiking, Meik. The Little Book of Hygge: The Danish Way to Live Well. Penguin Life, 2017.

Above: 1) MCS100, MOQ 100 qty | 2) SGCYL100, MOQ 50 qty | 3) CKBLANKET100, MOQ 50 qty